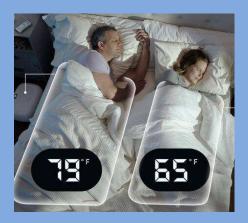

## Chilisleep Cooling Mattress Topper

Price point: ~\$700-\$1,700 https://www.chilisleep.com/

Getting your bed to optimal "sleep temperature" is imperative for deep, restorative sleep. Each person can set their own, personalized sleep temp.

Personal note: The Chilisleep has been a gamechanger for me!